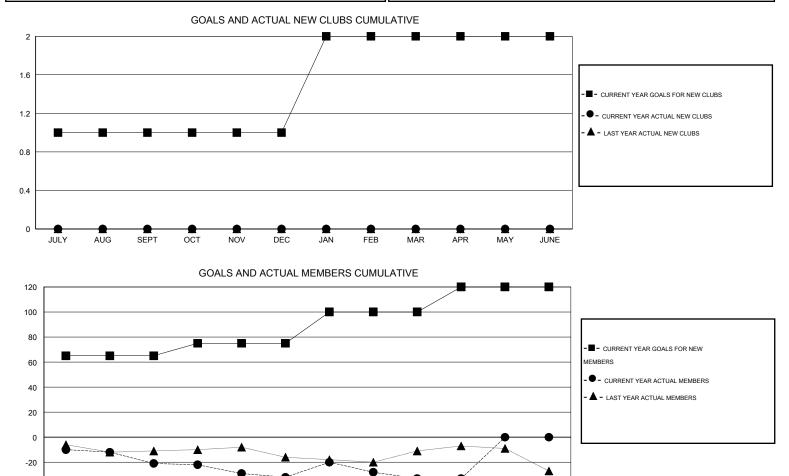

## LOCATION MICHIGAN

| -             |                  | Clubs               |                            |                             | Members               |                    |                                  |                              |                             |  |  |
|---------------|------------------|---------------------|----------------------------|-----------------------------|-----------------------|--------------------|----------------------------------|------------------------------|-----------------------------|--|--|
|               | RESU             | LTS FOR 2013-2014   |                            |                             | RESULTS FOR 2013-2014 |                    |                                  |                              |                             |  |  |
| QUARTER       | NEW CLUB<br>GOAL | ACTUAL NEW<br>CLUBS | ACTUAL<br>DROPPED<br>CLUBS | ACTUAL NET<br>GAIN/<br>LOSS | QUARTER               | NEW MEMBER<br>GOAL | ACTUAL TOTAL<br>MEMBERS<br>ADDED | ACTUAL<br>DROPPED<br>MEMBERS | ACTUAL NET<br>GAIN/<br>LOSS |  |  |
| JULY/AUG/SEPT | 1                | 0                   | 1                          | -1                          | JULY/AUG/SEPT         | 65                 | 17                               | 38                           | -21                         |  |  |
| OCT/NOV/DEC   | 0                | 0                   | 1                          | -1                          | OCT/NOV/DEC           | 10                 | 28                               | 39                           | -11                         |  |  |
| JAN/FEB/MAR   | 1                | 0                   | 0                          | 0                           | JAN/FEB/MAR           | 25                 | 22                               | 23                           | -1                          |  |  |
| APR/MAY/JUNE  | 0                | 0                   | 0                          | 0                           | APR/MAY/JUNE          | 20                 | 4                                | 4                            | 0                           |  |  |